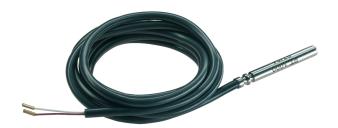

## **Immersion sensor**

Immersion sensors allow temperature recording in liquid and gaseous media and are designed for installation in existing or on-site immersion sleeves. The standard measurement unit contains a Pt1000 temperature sensor, according to DIN EN 60 751, class B, in a two-core connection.

## **Product features**

• For installation in immersion sleeves

|                      | Pt1000          |
|----------------------|-----------------|
| General              |                 |
| Measuring range      | -50 °C +230 °C  |
| Temperature sensors  |                 |
| Diameter             | 6 mm            |
| Length silicon cable | 1500 mm         |
| Bushing length       | 50 mm           |
| Bushing material     | stainless steel |