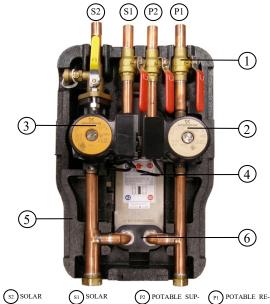

# **Technical Information**

S2 SOLAR OUT S1 SOLAR IN P2 POTABLE OUT P1 POTABLE IN

Technical Specifications

| Model                                                   | 100005-6DB          |
|---------------------------------------------------------|---------------------|
| Maximum Collector Area                                  | 160 ft <sup>2</sup> |
| Maximum Nominal Pipe Size                               | 3/4 in.*            |
| Maximum Solar Plumbing Run                              | 75 ft.              |
| Maximum Static Head                                     | 25 ft.              |
| Input Voltage                                           | 120 VAC             |
| Maximum Pump Power                                      | 128 W               |
| Maximum 1/2 in. Potable Run                             | 50 ft.              |
| *40 square feet system uses 1/2 inch collector plumbing |                     |

### Materials

Insulation: Heat Exchanger: Plumbing: Potable Pump: Solar Pump: Expanded Polypropylene 316 Stainless Steel Plates Type M Copper Pipe Stainless Steel Wetting Surfaces Stainless Steel Wetting Surfaces

# ARSTATIO THE

SOLAR PUMP STATION SPECIFICATION SHEET

**Features & Components:** 

The SolarStation HX-DB is SunEarth's preferred residential solar thermal pump station. Multi speed pumps allow flow speed tuning for optimal performance. Strong soldered and gasketed connections extend product life. Completely contained unit can function with most tanks. Factory assembled and hydraulically tested to ensure leak free installation every time.