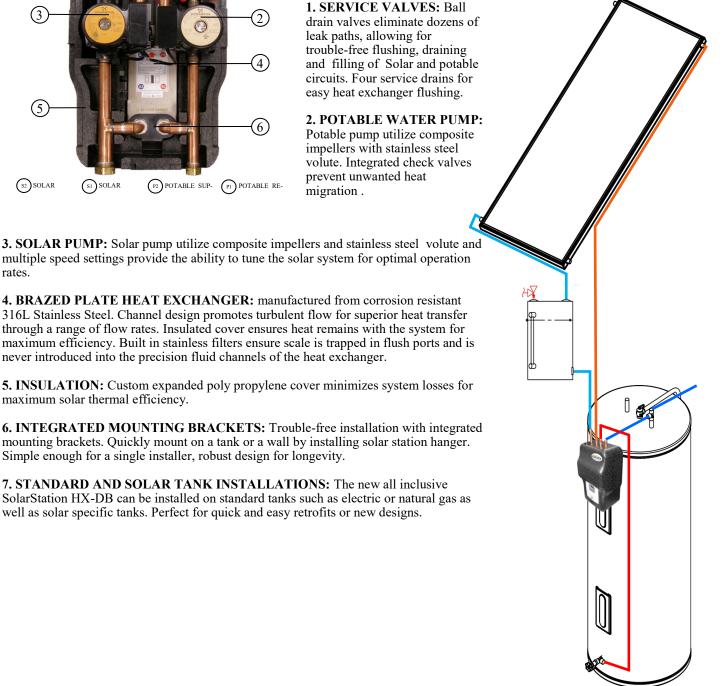

# ARSTATIO THE

SOLAR PUMP STATION SPECIFICATION SHEET

**Features & Components:** 

The SolarStation HX-DB is SunEarth's preferred residential solar thermal pump station. Multi speed pumps allow flow speed tuning for optimal performance. Strong soldered and gasketed connections extend product life. Completely contained unit can function with most tanks. Factory assembled and hydraulically tested to ensure leak free installation every time.