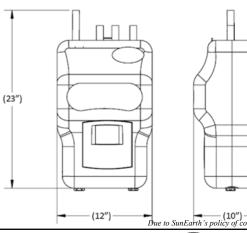

# **Technical Information**

S2 SOLAR OUT S1 SOLAR IN P2 POTABLE OUT P1 POTABLE IN

Technical Specifications

| Model                                                   | 100005-6DB          |
|---------------------------------------------------------|---------------------|
| Maximum Collector Area                                  | 160 ft <sup>2</sup> |
| Maximum Nominal Pipe Size                               | 3/4 in.*            |
| Maximum Solar Plumbing Run                              | 75 ft.              |
| Maximum Static Head                                     | 25 ft.              |
| Input Voltage                                           | 120 VAC             |
| Maximum Pump Power                                      | 128 W               |
| Maximum 1/2 in. Potable Run                             | 50 ft.              |
| *40 square feet system uses 1/2 inch collector plumbing |                     |

# ARSTATIO THE

SOLAR PUMP STATION SPECIFICATION SHEET

**Features & Components:** 

The SolarStation HX-DB is SunEarth's preferred residential solar thermal pump station. Multi speed pumps allow flow speed tuning for optimal performance. Strong soldered and gasketed connections extend product life. Completely contained unit can function with most tanks. Factory assembled and hydraulically tested to ensure leak free installation every time.