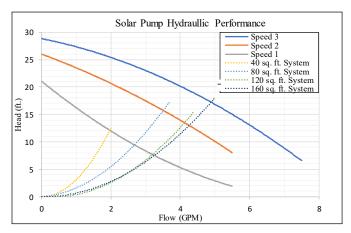

# **Technical Information**

S2 SOLAR OUT S1 SOLAR IN P2 POTABLE OUT P1 POTABLE IN

Technical Specifications

| Model                                                   | 100005-6DB          |
|---------------------------------------------------------|---------------------|
| Maximum Collector Area                                  | 160 ft <sup>2</sup> |
| Maximum Nominal Pipe Size                               | 3/4 in.*            |
| Maximum Solar Plumbing Run                              | 75 ft.              |
| Maximum Static Head                                     | 25 ft.              |
| Input Voltage                                           | 120 VAC             |
| Maximum Pump Power                                      | 128 W               |
| Maximum 1/2 in. Potable Run                             | 50 ft.              |
| *40 square feet system uses 1/2 inch collector plumbing |                     |