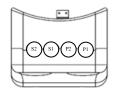

# **Technical Information**

S2 SOLAR OUT S1 SOLAR IN P2 POTABLE OUT P1 POTABLE IN

Technical Specifications

| Model                                                   | 100005-6DB          |
|---------------------------------------------------------|---------------------|
| Maximum Collector Area                                  | 160 ft <sup>2</sup> |
| Maximum Nominal Pipe Size                               | 3/4 in.*            |
| Maximum Solar Plumbing Run                              | 75 ft.              |
| Maximum Static Head                                     | 25 ft.              |
| Input Voltage                                           | 120 VAC             |
| Maximum Pump Power                                      | 128 W               |
| Maximum 1/2 in. Potable Run                             | 50 ft.              |
| *40 square feet system uses 1/2 inch collector plumbing |                     |