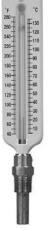

| Specifications | Scale Type                                                          |
|----------------|---------------------------------------------------------------------|
| Scale/Case     | 8" (200mm) scale with steel case, painted white with black markings |
| Tube           | #N-16 glass                                                         |
| Sensing Liquid | Organic fluid                                                       |
| Thermowell     | Brass (HPB59-1), ½" NPT standard, separable                         |
| Accuracy       | ±1%                                                                 |

#### Order Codes Scale Type (products in bold are normally in stock)

| Scale      | Range                        | Connection | Code   |
|------------|------------------------------|------------|--------|
| 8" (200mm) | 40°F to 280°F & 5°C to 135°C | Straight   | TSW172 |
|            |                              | Angle      | TSW173 |

## Scale Type

**Back Connection** 

**Bottom Connection**