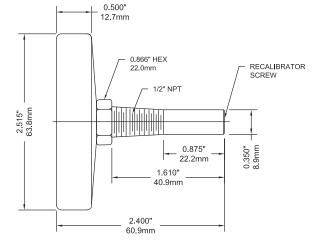

#### **Applications:**

• Hot water lines, boilers and hydronic heating

| Specifications  | Dial Type                                                                       |  |  |
|-----------------|---------------------------------------------------------------------------------|--|--|
| Dial            | 2" (50mm), 2.5" (63mm) aluminum dial, painted white with black and red markings |  |  |
| Case            | Aluminum                                                                        |  |  |
| Lens            | Glass                                                                           |  |  |
| Ring            | Steel, chrome plated                                                            |  |  |
| Thermowell      | Brass (HPB59-1), 1/2" NPT standard, separable                                   |  |  |
| Stem            | Brass                                                                           |  |  |
| Sensing Element | Bi-metallic element                                                             |  |  |
| Pointer         | Aluminum, painted black                                                         |  |  |
| Recalibrator    | Standard                                                                        |  |  |
| Accuracy        | ±1%                                                                             |  |  |

#### Order Codes Dial Type (products in bold are normally in stock)

| Dial        | Range                        | Connection           | Code      |
|-------------|------------------------------|----------------------|-----------|
| 2" (50mm)   | 30°F to 250°F & 0°C to 120°C | 1/2" NPT centre back | TSW174-2  |
| 2.5" (63mm) | 30°F to 250°F & 0°C to 120°C | 1/2" NPT centre back | TSW174    |
|             |                              | 3/4" Sweatwell       | TSW174-SW |

Other ranges and connection sizes available upon request.

Hot Water Thermometer

2.5" Dial Type

2" Dial Type

**TSW** 