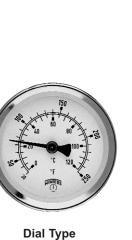

#### **Applications:**

• Hot water lines, boilers and hydronic heating

| Specifications  | Dial Type                                                                       |  |  |
|-----------------|---------------------------------------------------------------------------------|--|--|
| Dial            | 2" (50mm), 2.5" (63mm) aluminum dial, painted white with black and red markings |  |  |
| Case            | Aluminum                                                                        |  |  |
| Lens            | Glass                                                                           |  |  |
| Ring            | Steel, chrome plated                                                            |  |  |
| Thermowell      | Brass (HPB59-1), 1/2" NPT standard, separable                                   |  |  |
| Stem            | Brass                                                                           |  |  |
| Sensing Element | Bi-metallic element                                                             |  |  |
| Pointer         | Aluminum, painted black                                                         |  |  |
| Recalibrator    | Standard                                                                        |  |  |
| Accuracy        | ±1%                                                                             |  |  |

#### Order Codes Dial Type (products in bold are normally in stock)

| Dial        | Range                        | Connection           | Code      |
|-------------|------------------------------|----------------------|-----------|
| 2" (50mm)   | 30°F to 250°F & 0°C to 120°C | 1/2" NPT centre back | TSW174-2  |
| 2.5" (63mm) | 30°F to 250°F & 0°C to 120°C | 1/2" NPT centre back | TSW174    |
|             |                              | 3/4" Sweatwell       | TSW174-SW |

Other ranges and connection sizes available upon request.

Hot Water Thermometer

2.5" Dial Type

2" Dial Type

**TSW** 