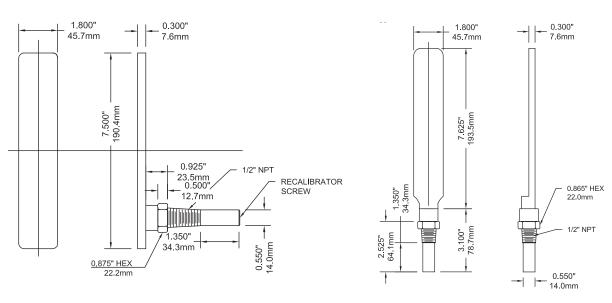

#### **Applications:**

• Hot water lines, boilers and hydronic heating

| Specifications  | Dial Type                                                                       |  |  |
|-----------------|---------------------------------------------------------------------------------|--|--|
| Dial            | 2" (50mm), 2.5" (63mm) aluminum dial, painted white with black and red markings |  |  |
| Case            | Aluminum                                                                        |  |  |
| Lens            | Glass                                                                           |  |  |
| Ring            | Steel, chrome plated                                                            |  |  |
| Thermowell      | Brass (HPB59-1), 1/2" NPT standard, separable                                   |  |  |
| Stem            | Brass                                                                           |  |  |
| Sensing Element | Bi-metallic element                                                             |  |  |
| Pointer         | Aluminum, painted black                                                         |  |  |
| Recalibrator    | Standard                                                                        |  |  |
| Accuracy        | ±1%                                                                             |  |  |

| Specifications | Scale Type                                                          |
|----------------|---------------------------------------------------------------------|
| Scale/Case     | 8" (200mm) scale with steel case, painted white with black markings |
| Tube           | #N-16 glass                                                         |
| Sensing Liquid | Organic fluid                                                       |
| Thermowell     | Brass (HPB59-1), ½" NPT standard, separable                         |
| Accuracy       | ±1%                                                                 |

Other ranges and connection sizes available upon request.

Hot Water Thermometer

2.5" Dial Type

2" Dial Type

**TSW** 

## Scale Type

**Back Connection** 

**Bottom Connection**