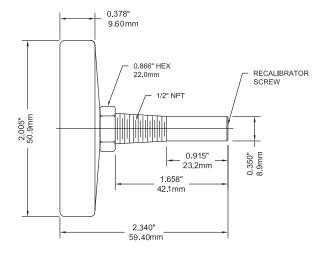

#### **Applications:**

• Hot water lines, boilers and hydronic heating

| Specifications  | Dial Type                                                                       |  |  |
|-----------------|---------------------------------------------------------------------------------|--|--|
| Dial            | 2" (50mm), 2.5" (63mm) aluminum dial, painted white with black and red markings |  |  |
| Case            | Aluminum                                                                        |  |  |
| Lens            | Glass                                                                           |  |  |
| Ring            | Steel, chrome plated                                                            |  |  |
| Thermowell      | Brass (HPB59-1), 1/2" NPT standard, separable                                   |  |  |
| Stem            | Brass                                                                           |  |  |
| Sensing Element | Bi-metallic element                                                             |  |  |
| Pointer         | Aluminum, painted black                                                         |  |  |
| Recalibrator    | Standard                                                                        |  |  |
| Accuracy        | ±1%                                                                             |  |  |

#### Order Codes Dial Type (products in bold are normally in stock)

| Dial        | Range                        | Connection           | Code      |
|-------------|------------------------------|----------------------|-----------|
| 2" (50mm)   | 30°F to 250°F & 0°C to 120°C | 1/2" NPT centre back | TSW174-2  |
| 2.5" (63mm) | 30°F to 250°F & 0°C to 120°C | 1/2" NPT centre back | TSW174    |
|             |                              | 3/4" Sweatwell       | TSW174-SW |

Other ranges and connection sizes available upon request.

Hot Water Thermometer

2.5" Dial Type

2" Dial Type

**TSW** 