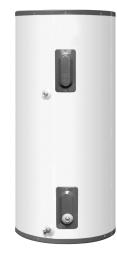

## Available in 80 and 120 Gallon Side Connect and Top Connect Models

- Brass drain valve
- Single element water heater specially engineered for installation with residential direct solar systems
- Special threaded stud located near the outlet for attachment of tank sensor
- Temperature and pressure relief valve included
- Side and top connect models available
- Isolated tank design for better heat retention
- High efficiency stainless steel heating element

- Tank lining resists corrosion and prolongs tank life
- Cold water dip tube brings cold water to tank bottom to prevent mixing with heated water
- Anode rod equalizes aggressive water action for prolonged tank life
- · Cold water inlet, hot water outlet, relief valve and anode rod at top of tank for easy access and fast, economical installation
- Automatic temperature control Over temperature protector