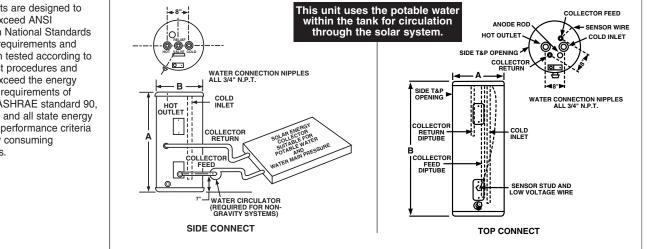

## Available in 80 and 120 Gallon Side Connect and Top Connect Models

- Brass drain valve
- Single element water heater specially engineered for installation with residential direct solar systems
- Special threaded stud located near the outlet for attachment of tank sensor
- Temperature and pressure relief valve included
- Side and top connect models available
- Isolated tank design for better heat retention
- High efficiency stainless steel heating element

## The tanks are designed to operate up to 150 PSI.

sediment from entering and circulating through the solar system

These units are designed to meet or exceed ANSI (American National Standards Institute) requirements and have been tested according to D.O.E. test procedures and meet or exceed the energy efficiency requirements of NAECA, ASHRAE standard 90, ICC Code and all state energy efficiency performance criteria for energy consuming appliances.

A special threaded stud is also welded to the tank near the outlet for attachment of tank sensors.

sensor wire is run from this point inside the jacket and out the top for easy control connection

SunEarth Inc. • 8425 Almeria Avenue, Fontana, California 92335 • www.sunearthinc.com